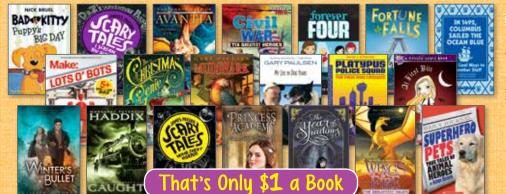

# WOW! 20 Books for \$20 Grades 4-6

ITEM # 059941

20 Books Only \$20 or 2300 Bonus Points

Books will vary; includes seasonal and holiday titles. While supplies last. Ships separately. 2-Day Shipping not available for this item.