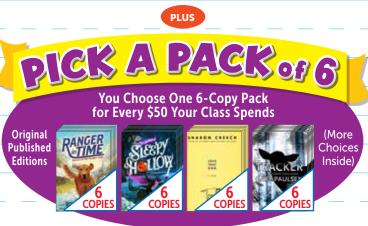

# the More You Get

Rewards Valid August 1-September 30, 2018

PICK A PACK of 6

Original Published Editions
Great for Gifts & Reading Groups

For Every \$50 Your Class Spends

FREE

Choose the same or a different pack for every \$50 you spend. Limit of 6 packs total per customer.