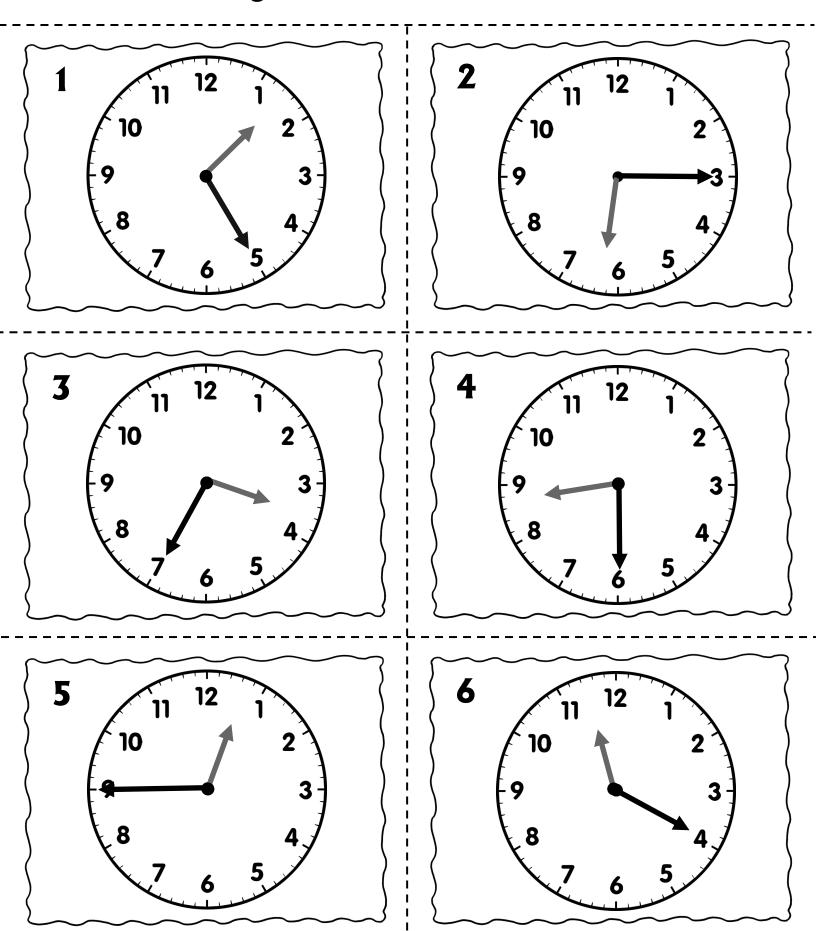

Form
- Blank Clock Task Cards
- Task Card Covers

#### Preparing the Cards

Print the task cards on sturdy cardstock or construction paper. If you want answers on the backs of

the cards, print the answer card pages on the backs of the task card pages before laminating them. If aligned properly, the answer for each card will appear on the reverse side. Cut the cards apart and store each set in a plastic zippered bag. If you would like to prepare a cover card for each set, cut out and laminate

the cover cards at the end of the packet. When students bag up the cards, ask them to put the cover on top.



#### Telling Time Task Cards (1-6)



# Telling Time Task Cards (7-12)



#### Telling Time Task Cards (13-18)



#### Telling Time Task Cards (19-24)



#### Telling Time Task Cards (1-6)



#### Telling Time Task Cards (7-12)



#### Telling Time Task Cards (13-18)



#### Telling Time Task Cards (19-24)



# Telling Time Task Cards



# Telling Time Task Cards





# Telling Time Practice Answer Key



| Task<br>Card | Time  |
|--------------|-------|
| 1            | 1:25  |
| 2            | 6:15  |
| 3            | 3:35  |
| 4            | 8:30  |
| 5            | 12:45 |
| 6            | 11:20 |
| 7            | 11:00 |
| 8            | 1:45  |
| 9            | 8:20  |
| 10           | 10:30 |
| 11           | 3:40  |
| 12           | 9:10  |

| Task<br>Card | Time  |
|--------------|-------|
| 13           | 7:16  |
| 14           | 4:13  |
| 15           | 2:04  |
| 16           | 8:45  |
| 17           | 12:38 |
| 18           | 3:57  |
| 19           | 9:28  |
| 20