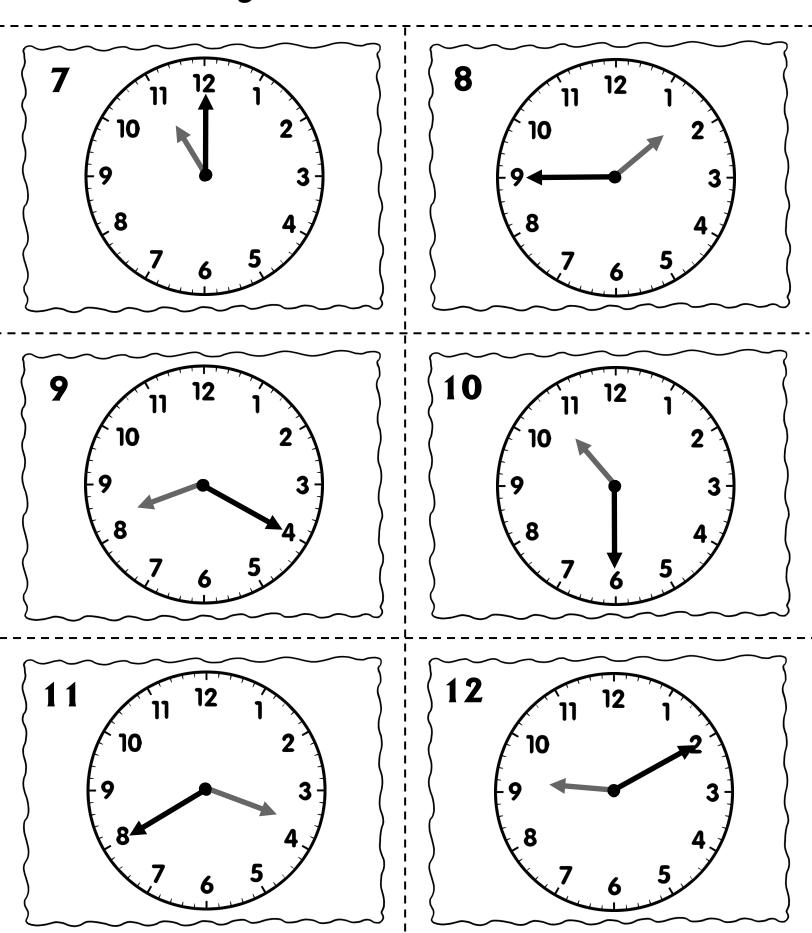

# Telling Time Task Cards (7-12)

# Telling Time Practice Answer Key

| Task<br>Card | Time  |
|--------------|-------|
| 1            | 1:25  |
| 2            | 6:15  |
| 3            | 3:35  |
| 4            | 8:30  |
| 5            | 12:45 |
| 6            | 11:20 |
| 7            | 11:00 |
| 8            | 1:45  |
| 9            | 8:20  |
| 10           | 10:30 |
| 11           | 3:40  |
| 12           | 9:10  |