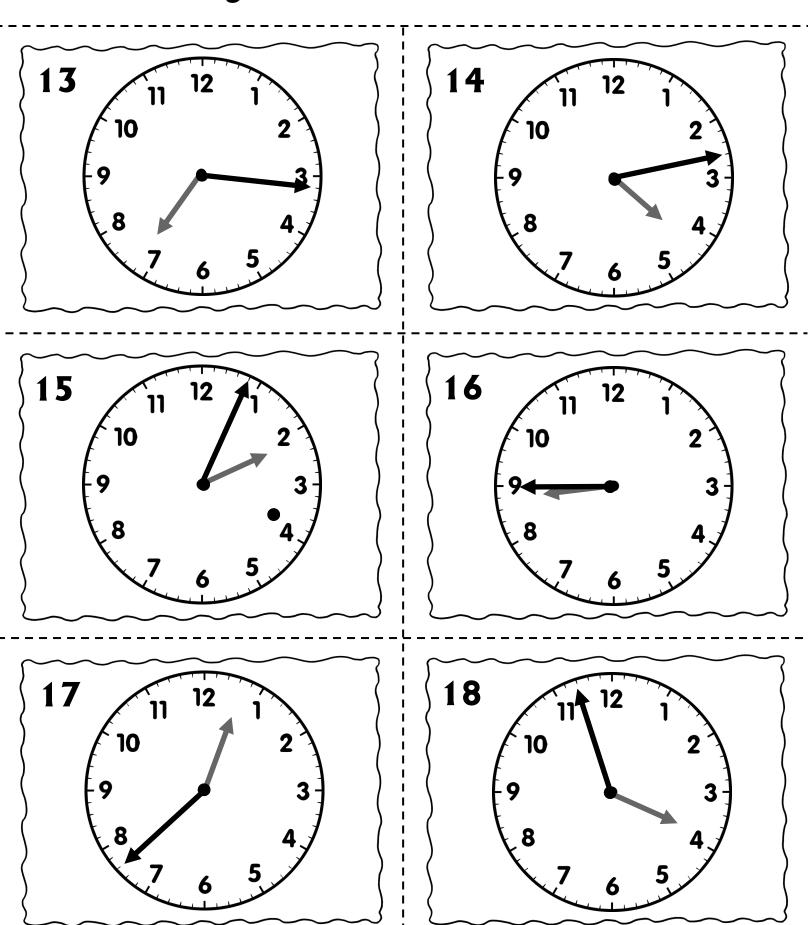

#### Telling Time Task Cards (13-18)

| Task<br>Card | Time  |
|--------------|-------|
| 13           | 7:16  |
| 14           | 4:13  |
| 15           | 2:04  |
| 16           | 8:45  |
| 17           | 12:38 |
| 18           | 3:57  |
| 19           | 9:28  |
| 20           | 10:05 |
| 21           | 11:22 |
| 22           | 5:42  |
| 23           | 4:36  |
| 24           | 1:53  |