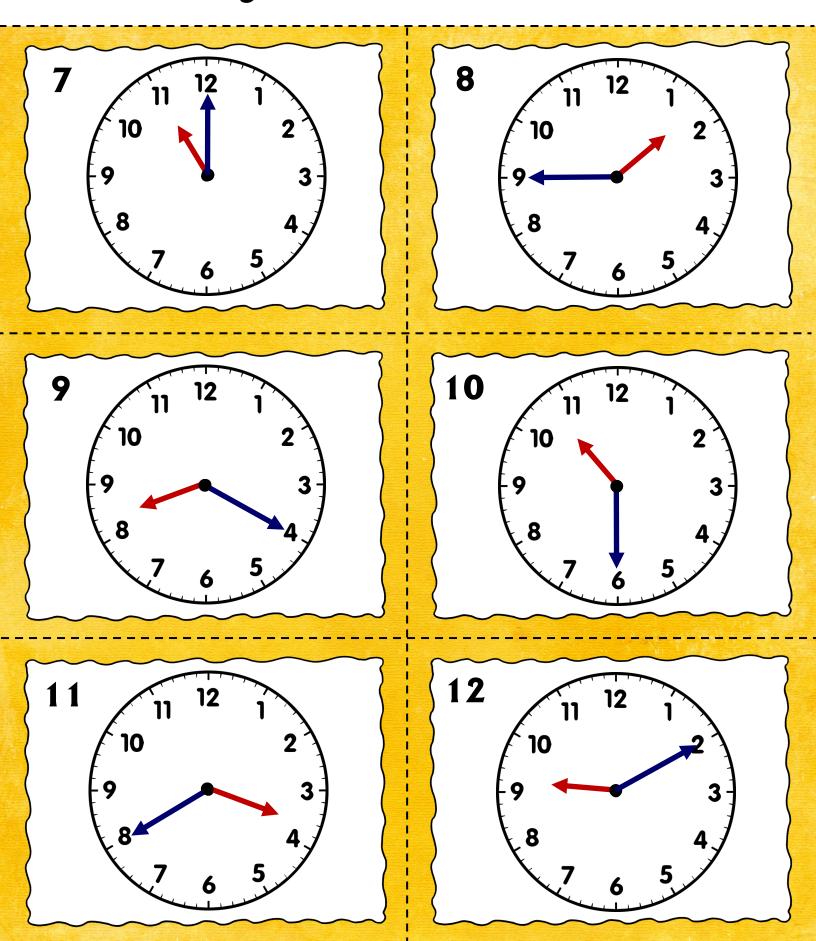

ute.



#### What's Included:

- Task Cards (24 color and 24 B&W)
- 24 Answer Cards
- One Page Answer Key
- Recording Form
- Blank Clock Task Cards
- Task Card Covers

#### Preparing the Cards

Print the task cards on sturdy cardstock or construction paper. If you want answers on the backs of

the cards, print the answer card pages on the backs of the task card pages before laminating them. If aligned properly, the answer for each card will appear on the reverse side. Cut the cards apart and store each set in a plastic zippered bag. If you would like to prepare a cover card for each set, cut out and laminate

the cover cards at the end of the packet. When students bag up the cards, ask them to put the cover on top.



#### Telling Time Task Cards (1-6)



# Telling Time Task Cards (7-12)



#### Telling Time Task Cards (13-18)



#### Telling Time Task Cards (19-24)



#### Telling Time Task Cards (1-6)



#### Telling Time Task Cards (7-12)



#### Telling Time Task Cards (13-18)



#### Telling Time Task Cards (19-24)



# Telling Time Task Cards



# Telling Time Task Cards





# Telling Time Practice Answer Key



| Task<br>Card | Time  |
|--------------|-------|
| 1            | 1:25  |
| 2            | 6:15  |
| 3            | 3:35  |
| 4            | 8:30  |
| 5            | 12:45 |
| 6            | 11:20 |
| 7            | 11:00 |
| 8            | 1:45  |
| 9            | 8:20  |
| 10           | 10:30 |
| 11           | 3:40  |
| 12           | 9:10  |

| Task<br>Card | Time  |
|--------------|-------|
| 13           | 7:16  |
| 14           | 4:13  |
| 15