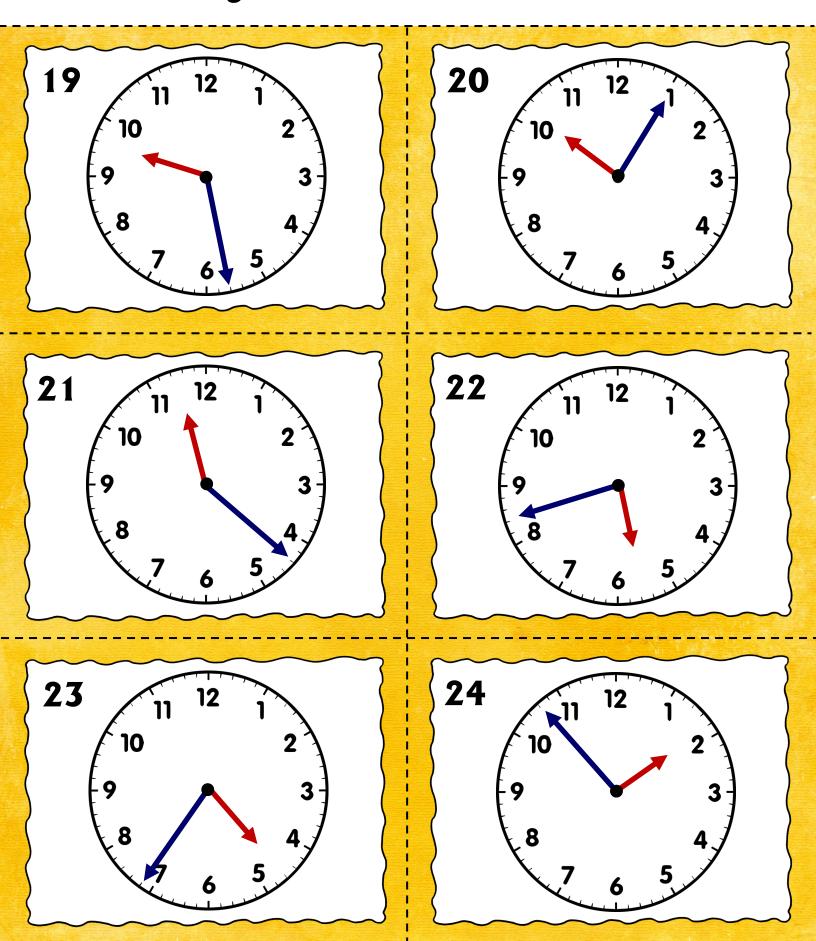

rds
- One Page Answer Key
- Recording Form
- Blank Clock Task Cards
- Task Card Covers

#### Preparing the Cards

Print the task cards on sturdy cardstock or construction paper. If you want answers on the backs of

the cards, print the answer card pages on the backs of the task card pages before laminating them. If aligned properly, the answer for each card will appear on the reverse side. Cut the cards apart and store each set in a plastic zippered bag. If you would like to prepare a cover card for each set, cut out and laminate

the cover cards at the end of the packet. When students bag up the cards, ask them to put the cover on top.



#### Telling Time Task Cards (1-6)



# Telling Time Task Cards (7-12)



#### Telling Time Task Cards (13-18)



#### Telling Time Task Cards (19-24)



#### Telling Time Task Cards (1-6)



#### Telling Time Task Cards (7-12)



#### Telling Time Task Cards (13-18)



#### Telling Time Task Cards (19-24)



# Telling Time Task Cards



# Telling Time Task Cards





# Telling Time Practice Answer Key



| Task<br>Card | Time  |
|--------------|-------|
| 1            | 1:25  |
| 2            | 6:15  |
| 3            | 3:35  |
| 4            | 8:30  |
| 5            | 12:45 |
| 6            | 11:20 |
| 7            | 11:00 |
| 8            | 1:45  |
| 9            | 8:20  |
| 10           | 10:30 |
| 11           | 3:40  |
| 12           | 9:10  |

| Task<br>Card | Time  |
|--------------|-------|
| 13           | 7:16  |
| 14           | 4:13  |
| 15           | 2:04  |
| 16           | 8:45  |
| 17           | 12:38 |
| 18           |