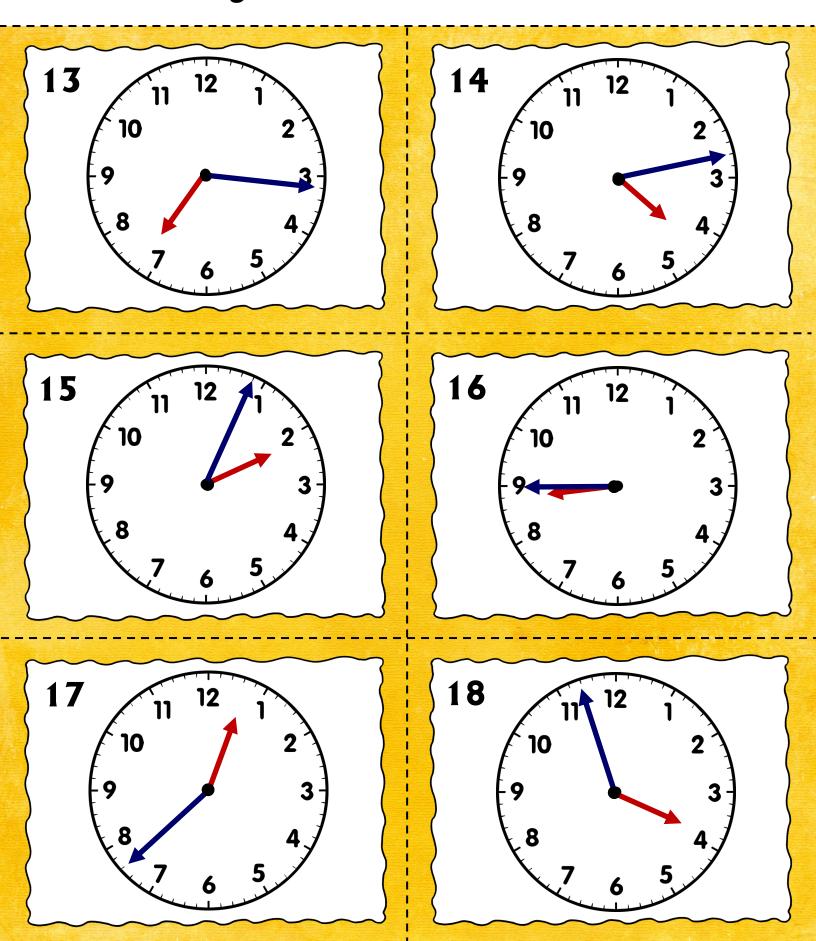

rds (24 color and 24 B&W)
- 24 Answer Cards
- One Page Answer Key
- Recording Form
- Blank Clock Task Cards
- Task Card Covers

#### Preparing the Cards

Print the task cards on sturdy cardstock or construction paper. If you want answers on the backs of

the cards, print the answer card pages on the backs of the task card pages before laminating them. If aligned properly, the answer for each card will appear on the reverse side. Cut the cards apart and store each set in a plastic zippered bag. If you would like to prepare a cover card for each set, cut out and laminate

the cover cards at the end of the packet. When students bag up the cards, ask them to put the cover on top.



#### Telling Time Task Cards (1-6)



# Telling Time Task Cards (7-12)



#### Telling Time Task Cards (13-18)



#### Telling Time Task Cards (19-24)



#### Telling Time Task Cards (1-6)



#### Telling Time Task Cards (7-12)



#### Telling Time Task Cards (13-18)



#### Telling Time Task Cards (19-24)



# Telling Time Task Cards



# Telling Time Task Cards





# Telling Time Practice Answer Key



| Task<br>Card | Time  |
|--------------|-------|
| 1            | 1:25  |
| 2            | 6:15  |
| 3            | 3:35  |
| 4            | 8:30  |
| 5            | 12:45 |
| 6            | 11:20 |
| 7            | 11:00 |
| 8            | 1:45  |
| 9            | 8:20  |
| 10           | 10:30 |
| 11           | 3:40  |
| 12           | 9:10  |

| Task<br>Card | Time  |
|--------------|-------|
| 13           | 7:16  |
| 14           | 4:13  |
| 15           | 2:04  |
| 16           | 8:45  |
|