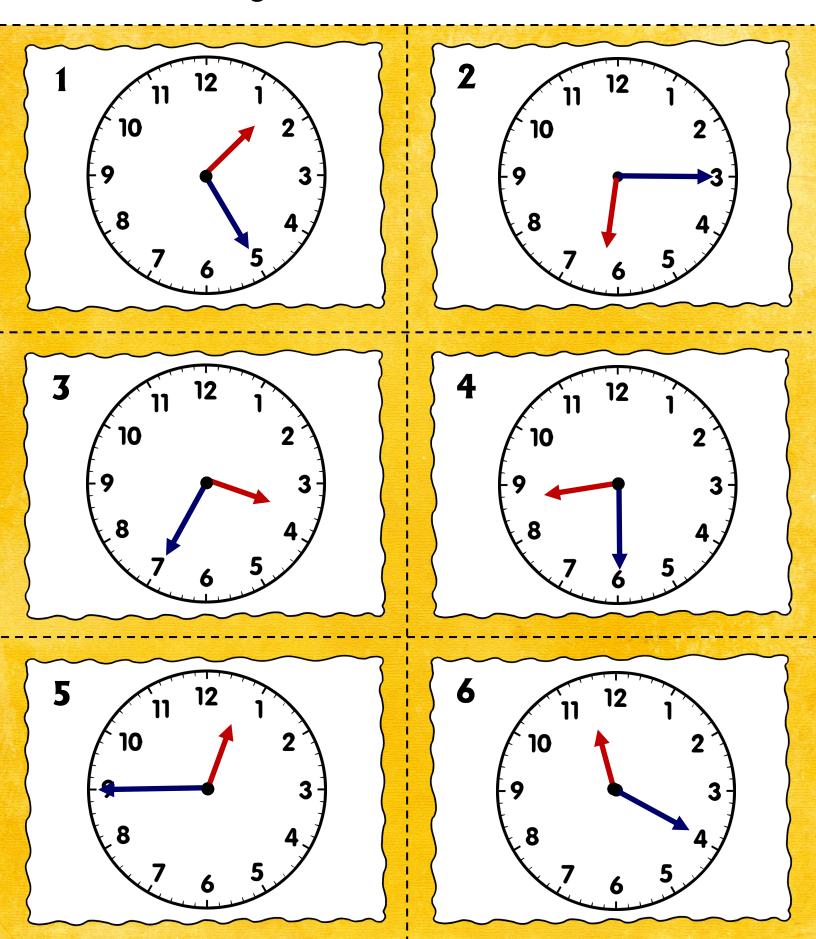

#### Telling Time Task Cards (1-6)

#### Telling Time Answers (1-6)

2 1

6:15 1:25

4 3

8:30 3:35

6 5

11:20 12:45