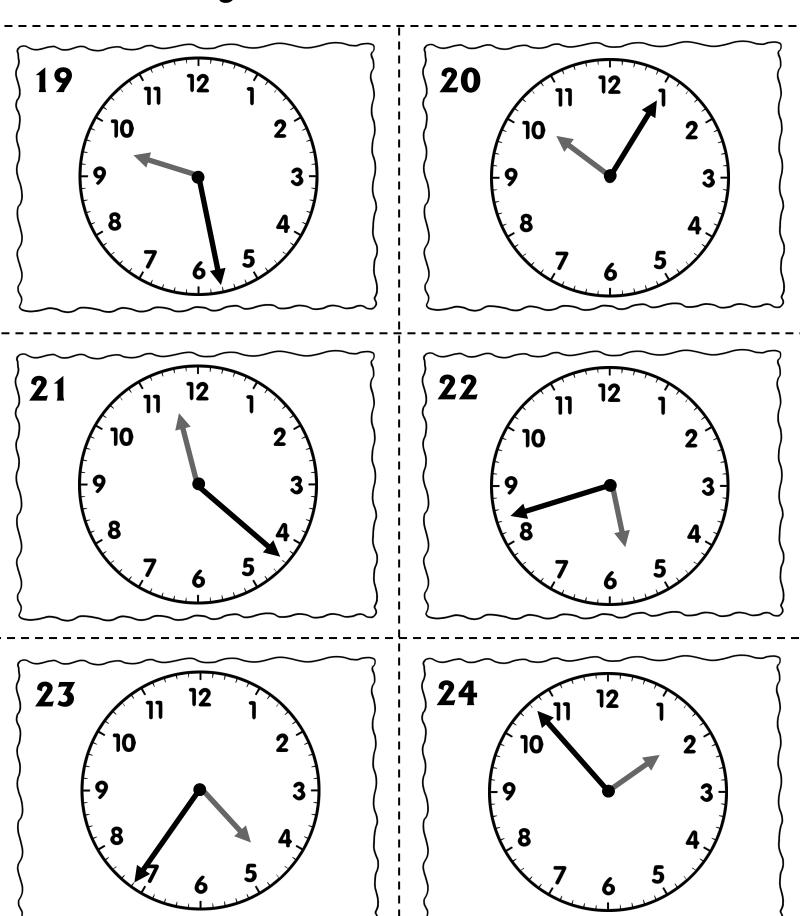

#### Telling Time Task Cards (19-24)

| Task<br>Card | Time  |
|--------------|-------|
| 13           | 7:16  |
| 14           | 4:13  |
| 15           | 2:04  |
| 16           | 8:45  |
| 17           | 12:38 |
| 18           | 3:57  |
| 19           | 9:28  |
| 20           | 10:05 |
| 21           | 11:22 |
| 22           | 5:42  |
| 23           | 4:36  |
| 24           | 1:53  |